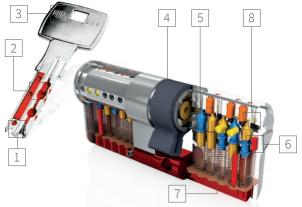

door

Letterbox

In detail

1 LIFT-OUT AND SLOPEDAREAS Optimum key guidance

2 COMPLEX CODING IN THE KEY Makes it more difficult to copy

3 NEW SILVER KEY Corrosion-free and low-wear

#### 3 LOCKING NOSE

5 5 PIN TUMBLERS MADE OF SPECIAL BRASS / HARDENED STEEL

Offer manipulation protection against intelligent opening methods and impact protection

6 STANDARD DRILL-OPEN PROTECTION Enhanced drill-open protection optionally available

## 7 SPRINGS

Part of the pin tumblers, they move the pins to the correct locking position

8 HORIZONTAL AND VERTICAL CONTROL PINS Check points during the key authorisation query

Cellar door

Garden gate