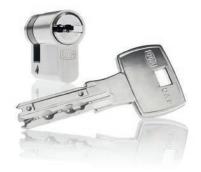

door

Letterbox

In detail

1 LIFT-OUT AND SLOPEDAREAS Optimum key guidance

2 COMPLEX CODING IN THE KEY Makes it more difficult to copy

3 NEW SILVER KEY Corrosion-free and low-wear

#### 3 LOCKING NOSE

5 5 PIN TUMBLERS MADE OF SPECIAL BRASS / HARDENED STEEL

Offer manipulation protection against intelligent opening methods and impact protection

6 STANDARD DRILL-OPEN PROTECTION Enhanced drill-open protection optionally available

## 7 SPRINGS

Part of the pin tumblers, they move the pins to the correct locking position

8 HORIZONTAL AND VERTICAL CONTROL PINS Check points during the key authorisation query

Cellar door

Garden gate