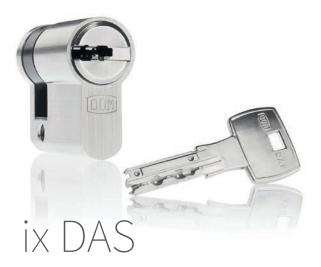

# ix DAS The system with the extra service.

# Complete protection with only one key.

You can turn the ix DAS reversible key whichever way you want: it will always fit. Extremely practical and easy on your pocket, but convenient as well! As a home owner, you no longer need to carry a big bunch of keys with you. Whether front door, apartment door, cellar door, letter box or garage key - with the innovative locking system ix DAS you have everything under control with just one key!